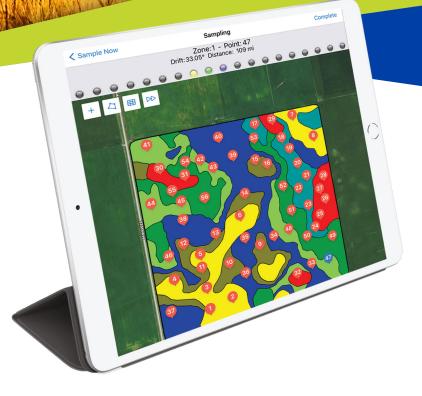

## FIELDREVEAL SAMPLING APP

**NEW!** Perform soil sampling in the field with **FieldReveal Mobile.** Use existing soil sampling missions or create your own in the field. FieldReveal Mobile Soil Sampling gives you the flexibility to sync your collected data to the FieldReveal database or take it with you anywhere using a cloud connection or USB device.

## **APP FEATURES**

- Perform soil sampling in the field
- Create new Sampling Points in the field
- Collection and modification of Field Boundaries
- Collection of in-field points and polygons
- Automatic upload of Field Boundaries and Sampling Points back to your FieldReveal Mapping Center
- Integrate with Microsoft OneDrive or simply use a USB drive for third-party data collection